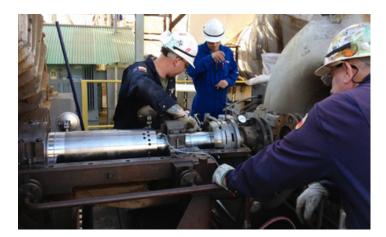

### On-Site Testing:

- Vibration readings on the turbine and driven equipment
- Nondestructive testing
- Boroscope inspection
- Laser alignment
- · Trouble-shooting analysis and technical advice

Customers benefit from Elliott's world renown technical expertise and hands-on experience while enjoying the convenience of an on-site call. With each site visit, the Elliott YR service team provides clear, precise documentation of vibration readings, coupling alignment, and recommendations for future repairs and upgrades.

#### Preventative Maintenance:

Elliott YR service teams provide preventative maintenance for Elliott YR steam turbines, ranging from routine inspections to comprehensive assessments. These examinations can include: