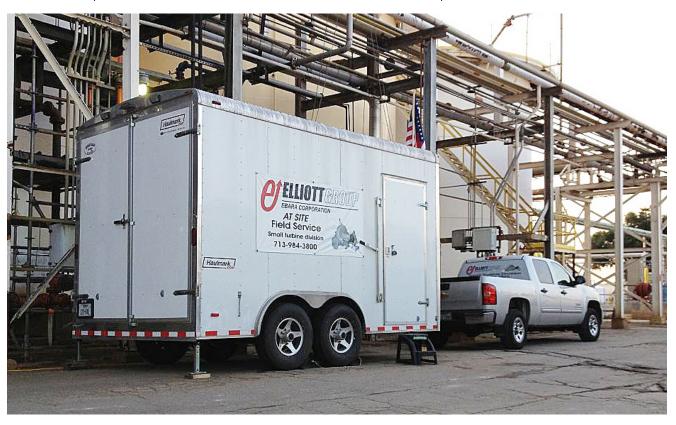

# Elliott YR Steam Turbine Site Service Program

Elliott's YR site service team is dedicated to the maintenance and inspection of Elliott YR steam turbines nationwide. Three mobile units based in Houston, TX, Jacksonville, FL, and Portland, ME are fully equipped to handle service issues ranging from standard inspections to replacement of worn or damaged parts. The mobile service units also transport turbines to an Elliott service center for more extensive repair or overhaul.