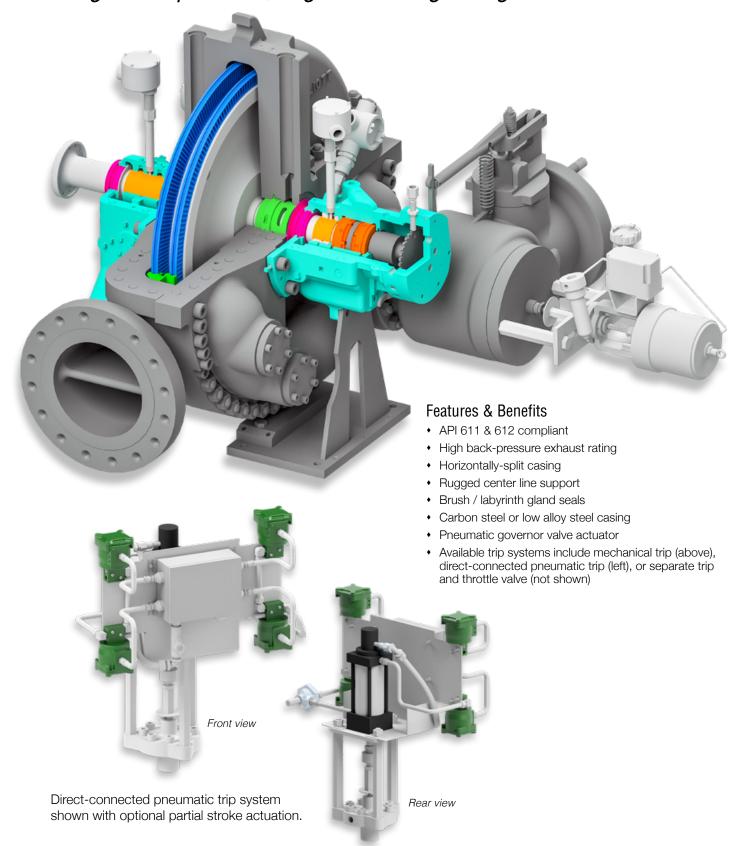

## DYRHH STEAM TURBINE

High back-pressure, large frame single-stage steam turbine

Elliott YR turbines are superbly-engineered, rugged and reliable pieces of precision turbomachinery found in many applications such as driving pumps, compressors, fans, blowers, generators, sugar mill tandems, cane shredders, paper mill line shafts and many other applications.