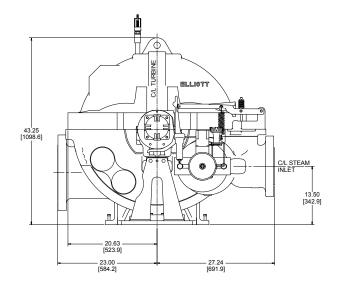

## Application Range & Data:

Power 5,700 hp / 4,250 kW

Speed 7,000 rpm

Inlet Pressure 900 psig / 62 barg

Inlet Temperature 900 F / 482 C

Exhaust Pressure 350 psig / 24 barg

Inlet Size 3", 4", 6", 8" – 600#

4", 6" - 900#

Exhaust Size 10" - 300#

Weight 3,800 lbs / 1,723 kgs

901 North Fourth Street Jeannette, PA 15644-1473 Phone: 724-527-2811 Fax: 724-600-8442

Email: info@elliott-turbo.com

www.elliott-turbo.com

© 2018 Elliott Group