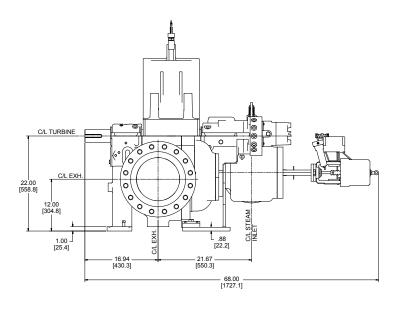

## Application Range & Data:

Power 5,700 hp / 4,250 kW

Speed 7,000 rpm

Inlet Pressure 900 psig / 62 barg

Inlet Temperature 900 F / 482 C

Exhaust Pressure 350 psig / 24 barg

Inlet Size 3", 4", 6", 8" – 600#

4", 6" - 900#

Exhaust Size 10" - 300#

Weight 3,800 lbs / 1,723 kgs

901 North Fourth Street Jeannette, PA 15644-1473 Phone: 724-527-2811 Fax: 724-600-8442

Email: info@elliott-turbo.com

www.elliott-turbo.com

© 2018 Elliott Group