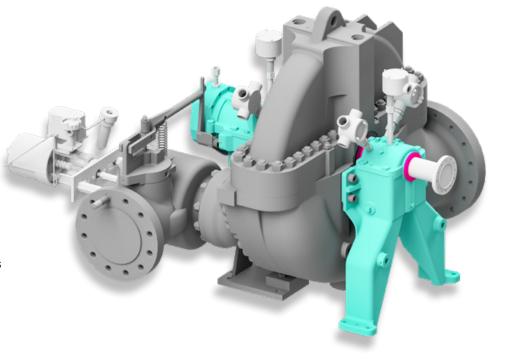

## DYRHH STEAM TURBINE

High back-pressure, large frame single-stage steam turbine

Elliott YR turbines are superbly-engineered, rugged and reliable pieces of precision turbomachinery found in many applications such as driving pumps, compressors, fans, blowers, generators, sugar mill tandems, cane shredders, paper mill line shafts and many other applications.